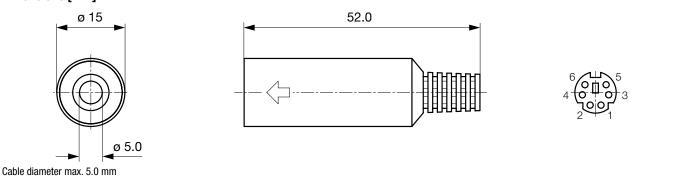

## Dimensions [mm]

, 6-pole, Line Socket, solder terminal, DIN Plug/Socket

| G-pole                                                                           |                                | See below:<br>Approvals and Compliances |                                                                                                                                    |  |  |
|----------------------------------------------------------------------------------|--------------------------------|-----------------------------------------|------------------------------------------------------------------------------------------------------------------------------------|--|--|
| Description<br>- Solder :<br>for cable mounting<br>- DIN Plug: 6-pole , straight |                                |                                         | Weblinks<br>pdf data sheet, html datasheet, General Product Information, Distributor-<br>Stock-Check, Detailed request for product |  |  |
| - Din Flug. 0-pole , straigi                                                     |                                |                                         |                                                                                                                                    |  |  |
| Technical Data                                                                   |                                |                                         |                                                                                                                                    |  |  |
| <u> </u>                                                                         | 9.0 mm                         | Allowable Operation Tempe-              | -20 °C to 70 °C                                                                                                                    |  |  |
| Technical Data                                                                   |                                | Allowable Operation Tempe-              | -20°C to 70°C                                                                                                                      |  |  |
| Technical Data Diameter                                                          | 9.0 mm                         |                                         | -20 °C to 70 °C<br>solder terminal silver plated                                                                                   |  |  |
| Technical Data Diameter Number of Poles Ratings DC                               | 9.0 mm<br>6-pole               | rature                                  |                                                                                                                                    |  |  |
| Technical Data Diameter Number of Poles                                          | 9.0 mm<br>6-pole<br>2A / 12VDC | rature<br>Terminal                      | solder terminal silver plated                                                                                                      |  |  |